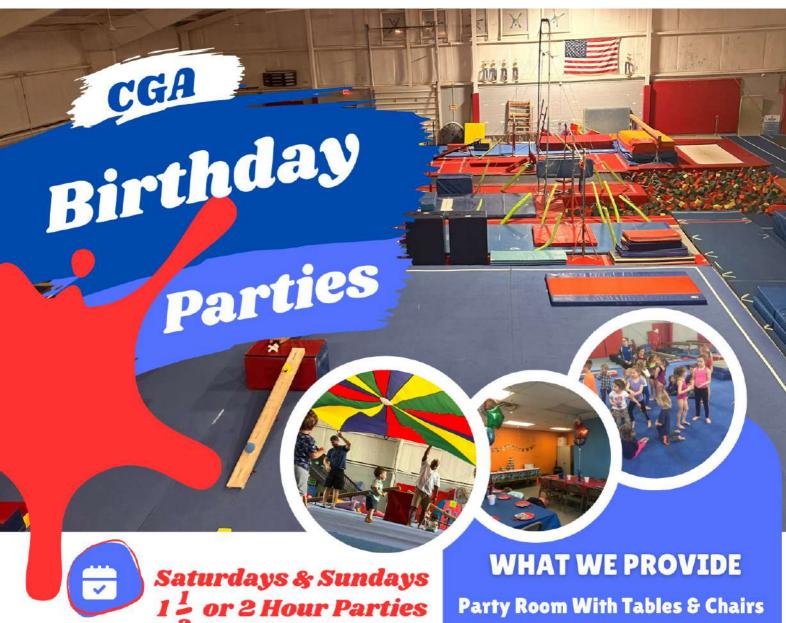

## Party Types and Details

ALL CHILDREN ATTENDING THE PARTY MUST HAVE A COMPLETED WAIVER OF LIABILITY SIGNED BY A PARENT/LEGAL GUARDIAN

A \$50 NON- REFUNDABLE DEPOSIT
IS NEEDED TO RESERVE YOUR PARTY.
BALANCE IS DUE 2 WEEKS BEFORE THE PARTY.

ALL CHILDREN MUST BE WEARING ATHLETIC ATTIRE. (No belts, buckles, zippers, jeans, no mid-drifts exposed No socks or shoes.)

<u>Standard</u>: STRUCTURED gymnastics; circuit based, foam pit, fun act<mark>ivi</mark>ties in the gymnasium.

Ninja Party: STRUCTURED ninja themed obstacle courses, ninja games and activities, foam pit.

<u>Open Gym</u>: Safety Certified instructors will discuss safety expectations, supervise, and regulate children. Participants have access to all age appropriate equipment.

| Party Type       | Description                                                | Days/Times                           | Ages | Cost         |
|------------------|------------------------------------------------------------|--------------------------------------|------|--------------|
| Standard         | 1 hour in the gym 30mins. in party room                    | Sat 1:00pm<br>and 5:30pm             | 3-12 | <b>\$175</b> |
| Standard<br>2.0  | 1 hour in the gym<br>1 hour in party room                  | Sat 12:30pm,<br>3:00pm and<br>5:30pm | 3-12 | \$200        |
| Standard<br>PLUS | 1 hour in the gym 30 mins. open play 30mins. in party room | Sat 12:30pm,<br>3:00pm and<br>5:30pm | 6-12 | \$225        |
| Ningym           | 1 hour in the gym 30mins. in party room                    | Sat 1:00pm<br>and 5:30pm             | 5-12 | <b>\$175</b> |
| Ningym 2.0       | 1 hour in the gym<br>1 hour in party room                  | Sat 12:30pm,<br>3:00pm and<br>5:30pm | 5-12 | \$200        |
| Open Gym         | 1 hour in the gym<br>30mins. in party room                 | Sat 1:00pm<br>and 5:30pm             | 6-17 | \$200        |
| Open Gym<br>2.0  | 1 hour in the gym<br>1 hour in party room                  | Sat 12:30pm,<br>3:00pm and<br>5:30pm | 6-17 | \$225        |
| Open Gym<br>3.0  | 1 hour 30mins in the gym 30mins. in party room             | Sat 12:30pm,<br>3:00pm and<br>5:30pm | 6-17 | \$250        |

## All parties are for up to 10 kids. Add an additional 10 kids for \$40

- Party Host may arrive 15 minutes prior to the start of the party to set-up.
- A waiver will be emailed out to you 2 weeks prior to the party that you will forward to guests.
- Children under the age of 4 must have an adult on the floor at all times.